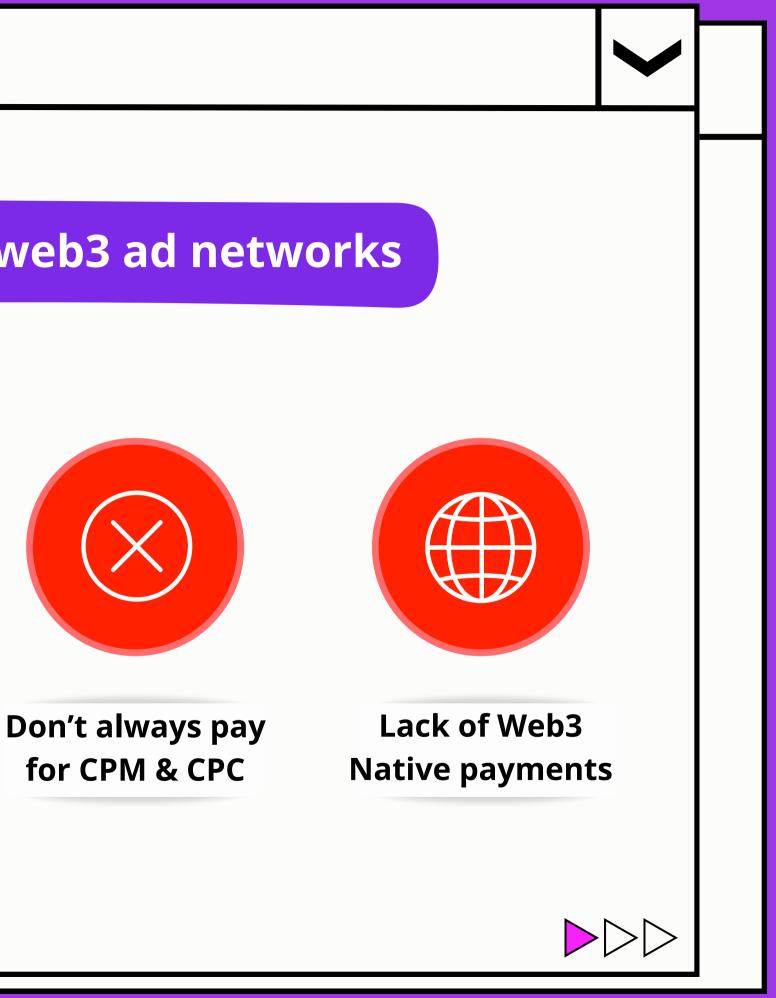

## The Problem with other web3 ad networks

**Invasive** Data **Collection & Cookies**  Low quality ads and no control