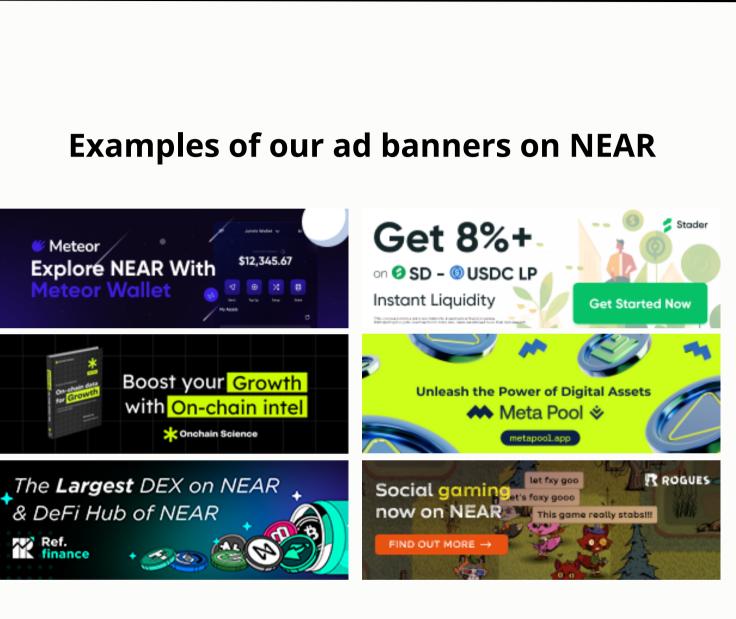

1M+ Ads served on

NEAR

Average 0.8%+ CTR

(80% better than Google)

Worked with 20+

**Advertisers & Publishers** 