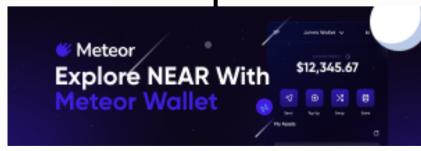

### Advertiser

15k+ ADS **SERVED** WITH 0.88% CTR

Our experience with Pr3sence from onboarding was excellent. The team are super helpful and the account management portal at Pr3sence is both easy-to-use and full of useful features to help better analyse and *improve our web3 advertising campaigns.* 

~Soleco, CMO at Meteor Wallet