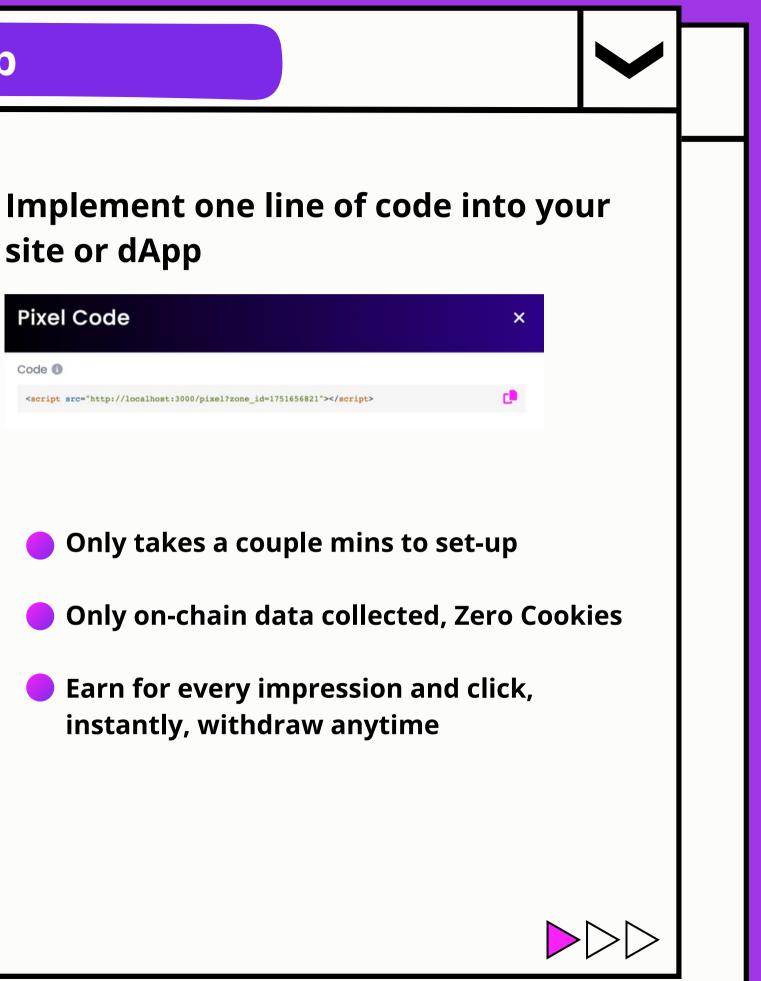

### **Getting Setup**

**Create your ad zone** site or dApp • Select the categories to show • Select the Size **Pixel Code** • Add additional Features Code 🚯 Allowed Ad Types 🚯 Search For Tags Q DeFi EVM Compatible Liquid Staking NFT Marketplace NFT Project × DAO Web3 Analytics Web3 Gaming Web3 Infrastructure Web3 Music 3 Zone Size Computer **3** Mobile 🚯 Small Square - 200 x 200 Banner - 468 x 60 Square - 250 x 250 1 Live Ads No Ads Available 2 Live Ads Rectangle - 300 x 250 Large Rectangle - 336 x 280 Rectangle - 300 x 250 No Ads Available No Ads Available No Ads Available Small Rectangle - 300 x 100 Leaderboard - 728 x 90 Small Mobile Banner - 320 x 50 22 Live Ads No Ads Available No Ads Available Large Leaderboard - 970 x 90 Narrow Skyscraper - 120 x 600 8 Live Ads No Ads Available Wide Skyscraper - 160 x 600 No Ads Available Show Advanced Zone Settings 🧲 Add Rounding to Zone Corners Add Close Button to Zone