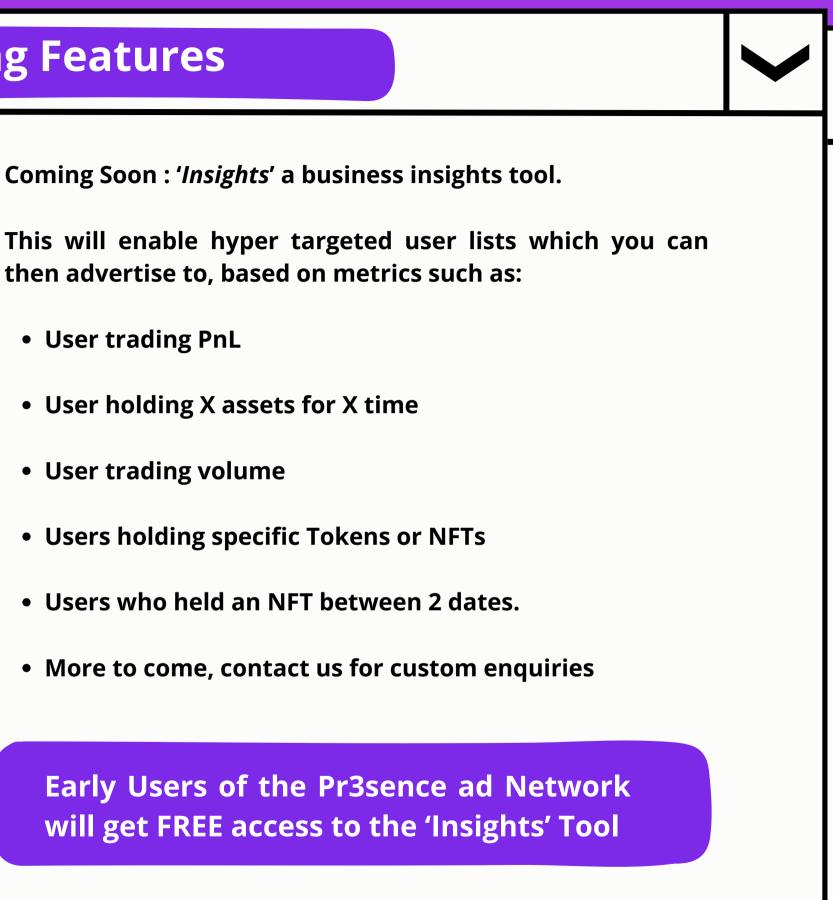

### **Upcoming Features**

Coming Soon : 'Insights' a business insights tool.

then advertise to, based on metrics such as:

- User trading PnL
- User holding X assets for X time
- User trading volume
- Users holding specific Tokens or NFTs
- Users who held an NFT between 2 dates.
- More to come, contact us for custom enquiries