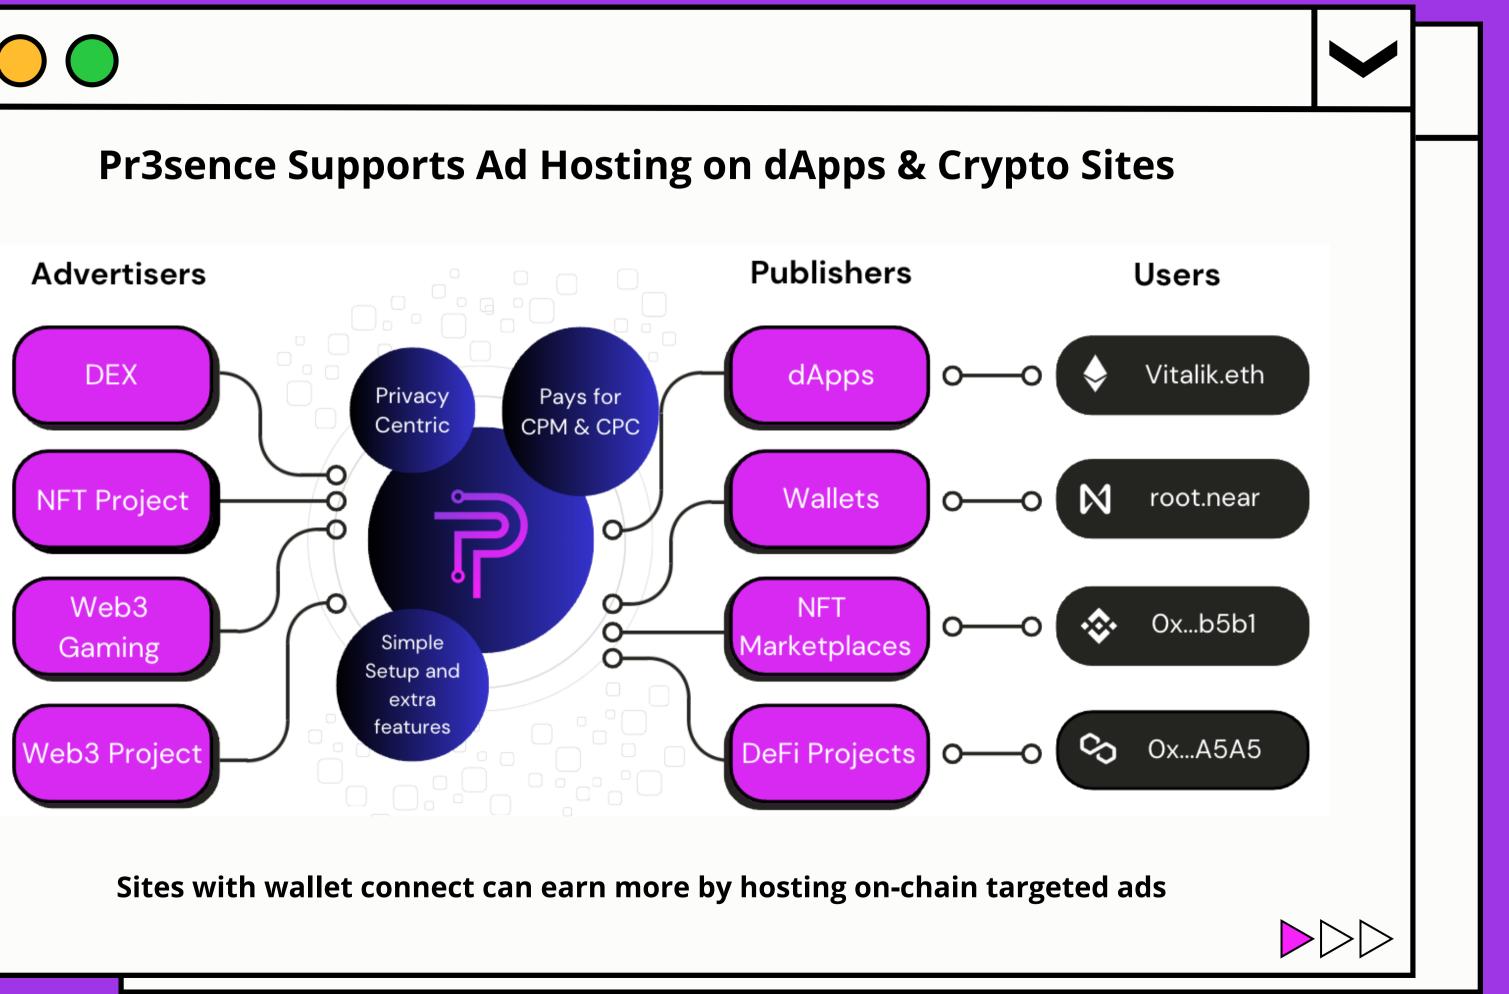

## **PR3SENCE** Blockchain Driven ad network

Pays for both CPM & CPC

Fully Web3 Native. Withdraw Anytime