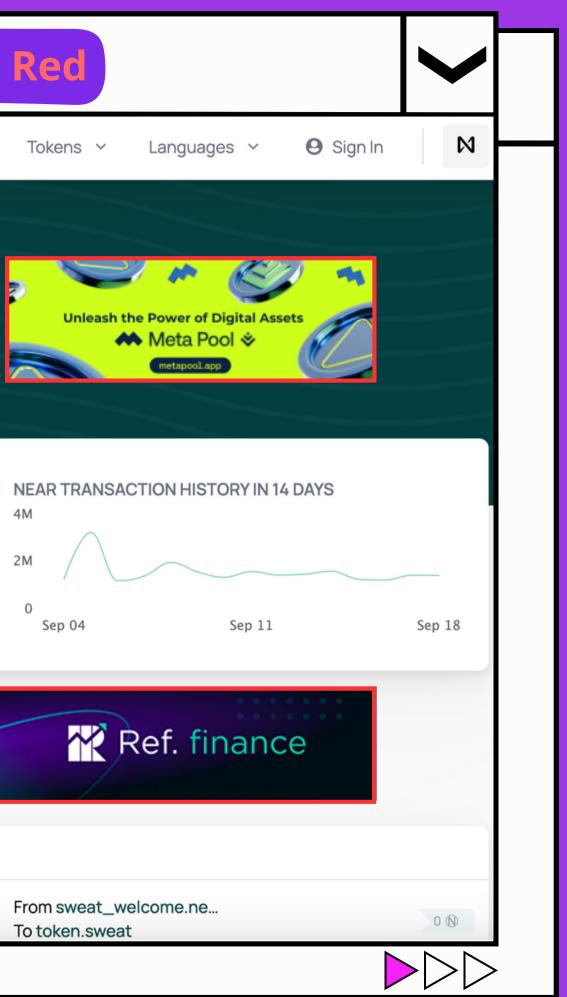

### Example Ads on NearBlocks in Red

| NEARBLOCKS                                                                 |                                   | Home Blockchain ~               |
|----------------------------------------------------------------------------|-----------------------------------|---------------------------------|
|                                                                            |                                   |                                 |
| Near Protocol Explorer                                                     |                                   |                                 |
| All Filters Y Search by Account ID / Txn Hash / Block                      |                                   | O,                              |
| Sponsored: <b>1inch -</b> Store your tokens safely. Go self-custodial with | h the 1inch Wallet - Download now |                                 |
|                                                                            |                                   | GAS PRICE                       |
| \$1.12 @0.00004 BTC (-0.21%)                                               | 380.67 M                          | 0.0001 🕅 / Tgas                 |
| MARKET CAP<br>\$1,055,766,072.00                                           | ACTIVE VALIDATORS                 | AVG. BLOCK TIME<br>1.22450000 s |
|                                                                            |                                   |                                 |
| Where your DeFi jo                                                         | ourney on <b>Mnear</b>            | starts 💎                        |
|                                                                            |                                   |                                 |
| Latest Blocks                                                              |                                   | Latest Transactions             |
| BK101,483,590<br>a minute agoAuthor stardust.poolv1.n15 txns               | 79.2 Tgas                         | TX EgC6H4NBz1<br>a minute ago   |