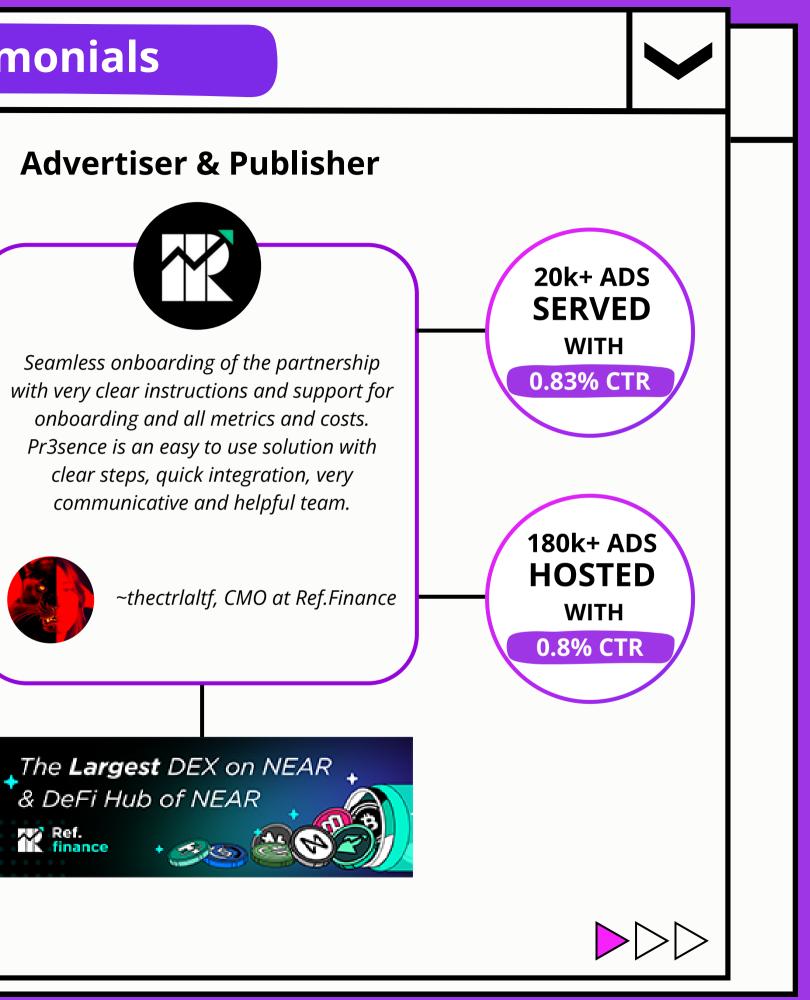

### **Pr3sence Testimonials**

### Advertiser

15k+ ADS **SERVED** WITH 0.88% CTR

Our experience with Pr3sence from onboarding was excellent. The team are super helpful and the account management portal at Pr3sence is both easy-to-use and full of useful features to help better analyse and *improve our web3 advertising campaigns.* 

~Soleco, CMO at Meteor Wallet