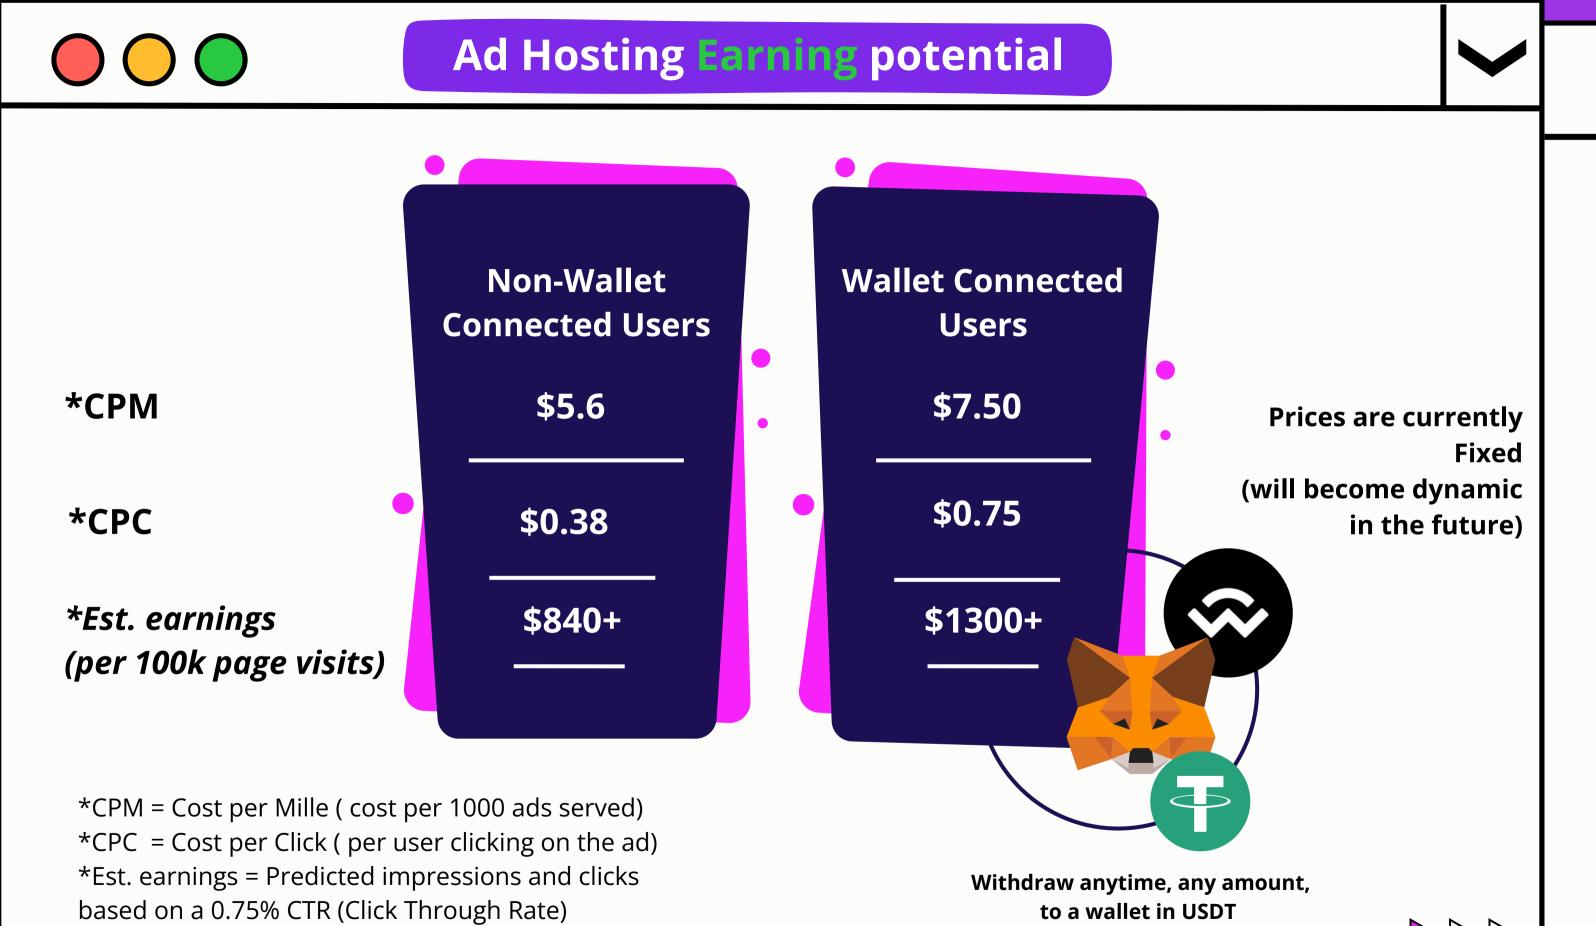

### **Get Started**

**Earn on Every Impression and Click** 

**Fully Privacy-Centric** and Zero Cookies

**High Quality Ads and Control of What You Serve** 

# Take Control of Your Ads and Earn in Crypto

Start hosting ads with Pr3sence and get early and free access to its suite of new business insights and marketing tools releasing soon