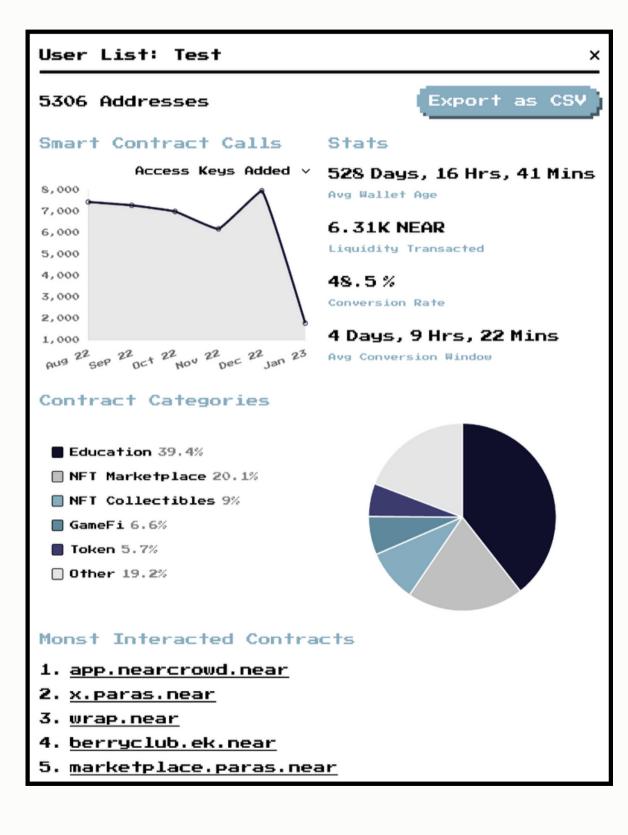

### **Upcoming Features**

Coming Soon : 'Insights' a business insights tool.

then advertise to, based on metrics such as:

- User trading PnL
- User holding X assets for X time
- User trading volume
- Users holding specific Tokens or NFTs
- Users who held an NFT between 2 dates.
- More to come, contact us for custom enquiries