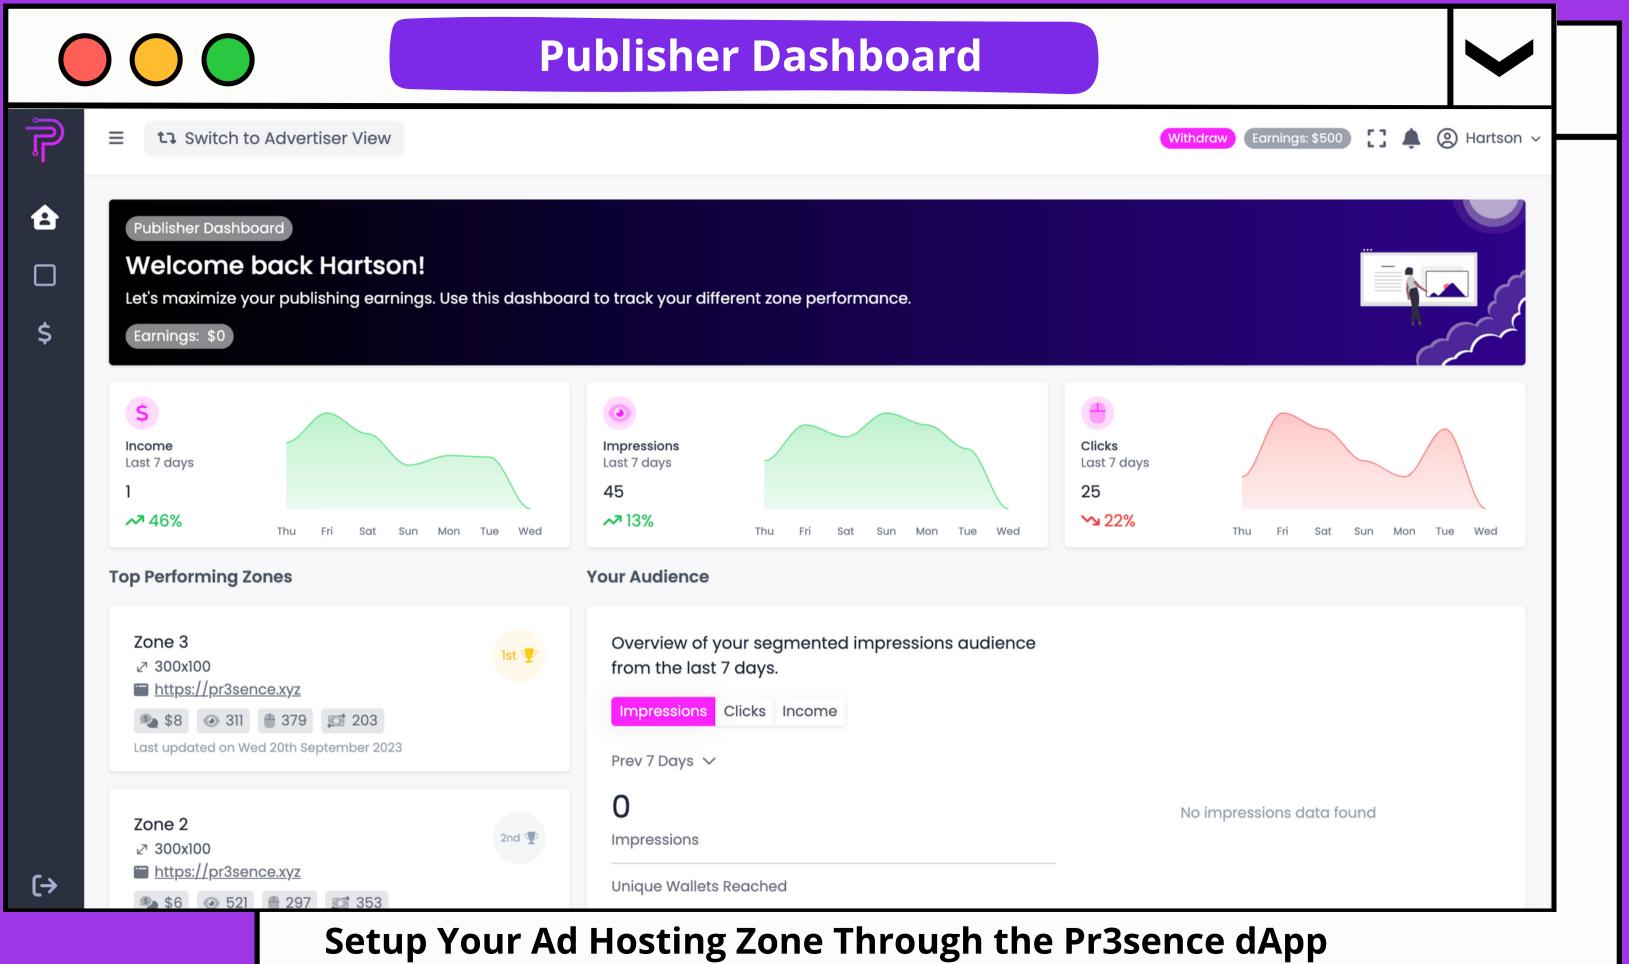

### **Getting Setup**

**Create your ad zone** site or dApp • Select the categories to show • Select the Size **Pixel Code** • Add additional Features Code 🚯 Allowed Ad Types 🚯 Search For Tags Q DeFi EVM Compatible Liquid Staking NFT Marketplace NFT Project × DAO Web3 Analytics Web3 Gaming Web3 Infrastructure Web3 Music 3 Zone Size Computer **3** Mobile 🚯 Small Square - 200 x 200 Banner - 468 x 60 Square - 250 x 250 1 Live Ads No Ads Available 2 Live Ads Rectangle - 300 x 250 Large Rectangle - 336 x 280 Rectangle - 300 x 250 No Ads Available No Ads Available No Ads Available Small Rectangle - 300 x 100 Leaderboard - 728 x 90 Small Mobile Banner - 320 x 50 22 Live Ads No Ads Available No Ads Available Large Leaderboard - 970 x 90 Narrow Skyscraper - 120 x 600 8 Live Ads No Ads Available Wide Skyscraper - 160 x 600 No Ads Available Show Advanced Zone Settings 🧲 Add Rounding to Zone Corners Add Close Button to Zone