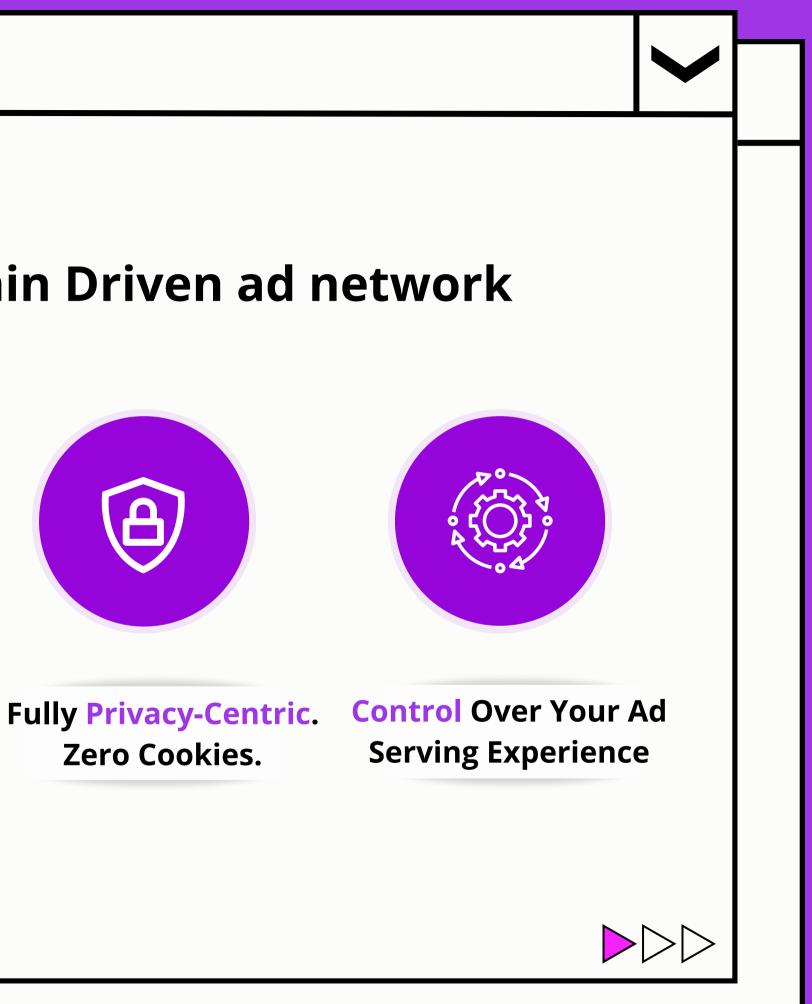

## **PR3SENCE** Blockchain Driven ad network

Pays for both CPM & CPC

Fully Web3 Native. Withdraw Anytime

### **Get Started**

**Earn on Every Impression and Click** 

**Fully Privacy-Centric** and Zero Cookies

**High Quality Ads and Control of What You Serve** 